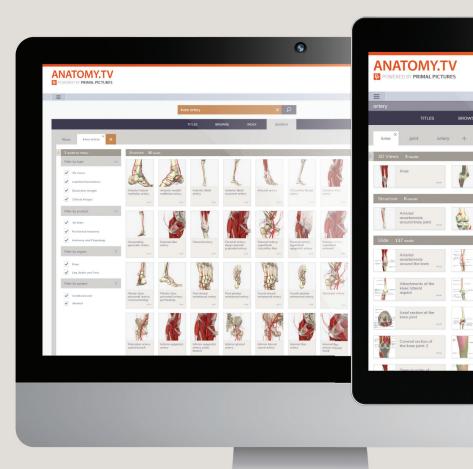

## Primal Pictures Anatomy.tv Complete Search With a sleek new redesign, you can search across all Primal Pictures solutions – quickly, easily.

Return focused results in seconds using the new Anatomy.tv search function, giving you direct, fast, and easy access to the relevant, targeted content you need.

Make the most of your Primal Pictures subscription, save time, and get directly to what you're looking for – fast.

## Part of Anatomy.tv's new, more intuitive user interface, the new search function delivers:

- **Simplicity** search and browse across multiple Primal Pictures tools and solutions all from one spot.
- Usability modern and user-friendly interface makes it easy to find what you are looking for.
- Efficiency get the information you need, fast. One search delivers one set of curated results filter and focus in seconds.
- Flexibility because the new search function is optimized for mobile devices, you can use it anytime, anywhere.
- Versatility save, share, or embed images directly from your search for use in course materials, research, marketing materials, sharing with colleagues or students, and more. Make the most of your Primal Pictures subscription.