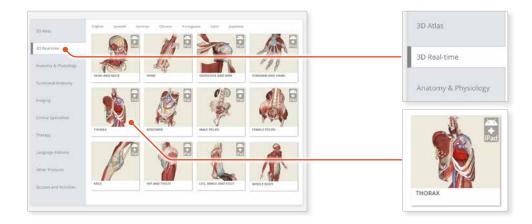

#### 1

Ensure you are connected to your institutions wifi.

Go to **anatomy.tv**, select **3D Real-time** and the region of your choice.