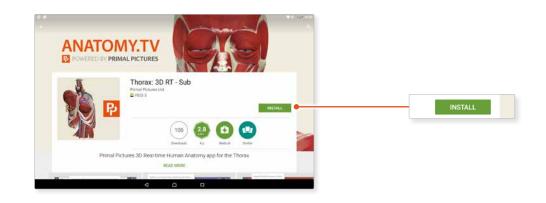

## 2

If the app is not already installed you will be redirected to the Google Play Store. Select **INSTALL** to download the app.

Remember there are 11 individual apps to download in the series.

You can also find the apps by searching for **PRIMAL 3D RT** directly in the Google Play store.