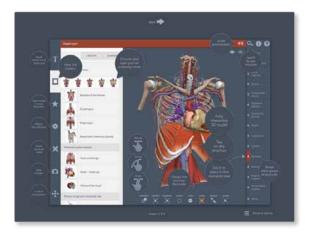

### 3

Select **OPEN**, and the app will launch.

Once the product has loaded you will see the QuickStart screen – tap anywhere to access the Real-time interface.

You will remain logged in as long as your device is connected to your institutions wifi.