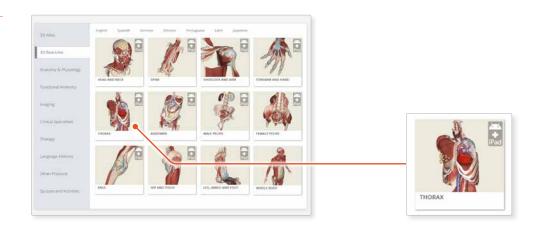

the Google Play Store. Select **INSTALL** to download the app.

Remember there are 11 individual apps to download in the series.

You can also find the apps by searching for **PRIMAL 3D RT** directly in the Google Play store.



### ACCESSING PRIMAL'S 3D REAL-TIME HUMAN ANATOMY – ANDROID

# Shibboleth users

### LOGGING IN TO THE APPS

### 4

Return to **anatomy.tv** and click on the region you have downloaded.



## 5

Once the product has loaded you will see the QuickStart screen – tap anywhere to access the Real-time interface.

You will remain logged in as long as your Shibboleth login is active.



## Note

Once your app is installed you will always need to log-in to **anatomy.tv** and launch it from there. Opening the app directly from your Android tablet will not give you access.