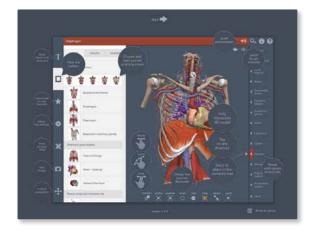

## 5

Once the product has loaded you will see the QuickStart screen – tap anywhere to access the Real-time interface.

You will remain logged in as long as your Shibboleth login is active.