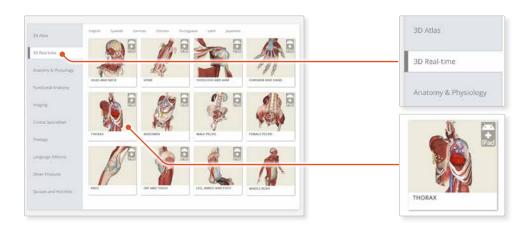

### DOWNLOADING THE APPS

1

Login to **anatomy.tv** using the **UK Institution Shibboleth Login**.

7

Select **3D Real-time** and the region of your choice.

3

If the app is not already installed you will be redirected to the Google Play Store. Select **INSTALL** to download the app.