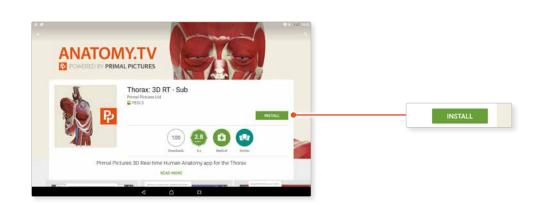

### DOWNLOADING THE APPS

1

Login to **anatomy.tv** using the **UK Institution Shibboleth Login**.

7

Select **3D Real-time** and the region of your choice.

3

If the app is not already installed you will be redirected to the Google Play Store. Select **INSTALL** to download the app.

Remember there are 11 individual apps to download in the series.

You can also find the apps by searching for **PRIMAL 3D RT** directly in the Google Play store.