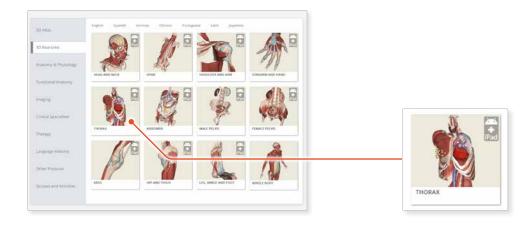

### ACCESSING PRIMAL'S 3D REAL-TIME HUMAN ANATOMY – ANDROID

# Shibboleth users

### DOWNLOADING THE APPS

1

Login to **anatomy.tv** using the **UK Institution Shibboleth Login**.



7

Select **3D Real-time** and the region of your choice.



3

If the app is not already installed you will be redirected to the Google Play Store. Select **INSTALL** to download the app.

Remember there are 11 individual apps to download in the series.

You can also find the apps by searching for **PRIMAL 3D RT** directly in the Google Play store.



### ACCESSING PRIMAL'S 3D REAL-TIME HUMAN ANATOMY – ANDROID

# Shibboleth users

### LOGGING IN TO THE APPS

### 4

Return to **anatomy.tv** and click on the region you have downloaded.



## 5

Once the product has loaded you will see the QuickStart screen – tap anywhere to access the Real-time interface.

You will remain logged in as long as your Shibboleth login is active.



## Note

Once your app is installed you will always need to log-in to **anatomy.tv** and launch it from there. Opening the app directly from your Android tablet will not give you access.