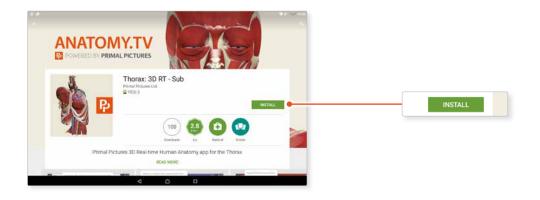

### 1

Log into the **STAT!Ref** portal and click on the link to Anatomy.TV.

Select **3D Real-time** and the region of your choice.

If the app is not already installed you will be redirected to the Google Play Store. Select **INSTALL** to download the app.

Remember there are 11 individual apps to download in the series.

You can also find the apps by searching for **PRIMAL 3D RT** directly in the Google Play store.