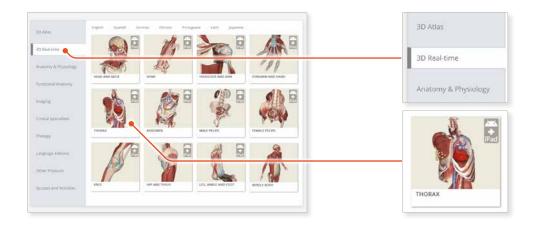

### 1

Log into the **STAT!Ref** portal and click on the link to Anatomy.TV.

Select **3D Real-time** and the region of your choice.

If the app is not already installed you will be redirected to the Google Play Store. Select **INSTALL** to download the app.