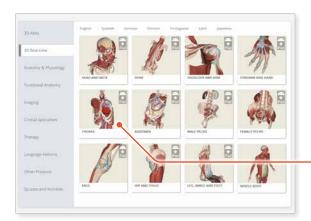

## ACCESSING PRIMAL'S 3D REAL-TIME HUMAN ANATOMY - ANDROID STAT!Ref users

#### DOWNLOADING THE APPS

### 1

Log into the **STAT!Ref** portal and click on the link to Anatomy.TV.

Select **3D Real-time** and the region of your choice.





If the app is not already installed you will be redirected to the Google Play Store. Select **INSTALL** to download the app.

Remember there are 11 individual apps to download in the series.

You can also find the apps by searching for **PRIMAL 3D RT** directly in the Google Play store.



# ACCESSING PRIMAL'S 3D REAL-TIME HUMAN ANATOMY – ANDROID STAT!Ref users

#### LOGGING IN TO THE APPS

## 3

Return to **anatomy.tv** and click on the region you have downloaded.





### 4

Once the product has loaded you will see the QuickStart screen – tap anywhere to access the Real-time interface.

You will remain logged in as long as your STAT!Ref login is active.