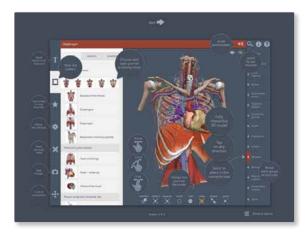

## 3

Return to **anatomy.tv** and click on the region you have downloaded.

### 4

Once the product has loaded you will see the QuickStart screen – tap anywhere to access the Real-time interface.

You will remain logged in as long as your STAT!Ref login is active.