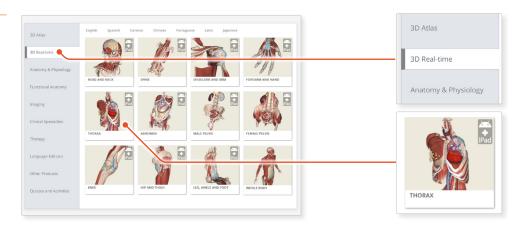

## LOGGING IN TO THE APPS

1

Ensure you are connected to your institutions wifi.

Go to **anatomy.tv**, select **3D Real-time** and the region of your choice.

7

When prompted, select **Install the app**.

3

This will open the app in the App Store. Select **GET**, then **INSTALL** to download the app.