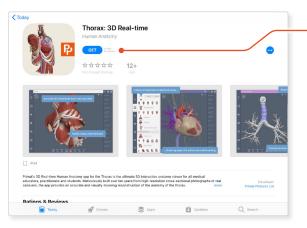

## LOGGING IN TO THE APPS

1

Ensure you are connected to your institutions wifi.

Go to **anatomy.tv**, select **3D Real-time** and the region of your choice.

7

When prompted, select **Install the app**.

3

This will open the app in the App Store. Select **GET**, then **INSTALL** to download the app.

Remember there are 11 individual apps to download in the series.

You can also find the apps by searching for **3D Realtime Human Anatomy** directly in the App Store.

4

Select **OPEN**, and the app will launch.