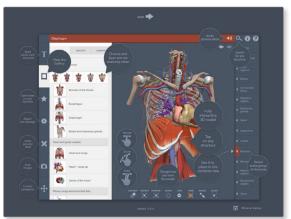

Once the product has loaded you will see the QuickStart screen – tap anywhere to access the Real-time interface.

You will remain logged in as long as your device is connected to your institutions wifi.