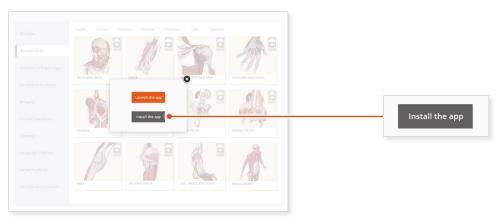

## LOGGING IN TO THE APPS

1

Ensure you are connected to your institutions wifi.

Go to **anatomy.tv**, select **3D Real-time** and the region of your choice.

7

When prompted, select **Install the app**.

3

This will open the app in the App Store. Select **GET**, then **INSTALL** to download the app.