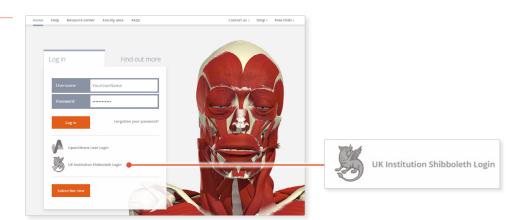

### DOWNLOADING THE APPS

1

Login to **anatomy.tv** using the **UK Institution Shibboleth Login**.

7

Select **3D Real-time** and the region of your choice.

3

When prompted select **Install the app**.

4