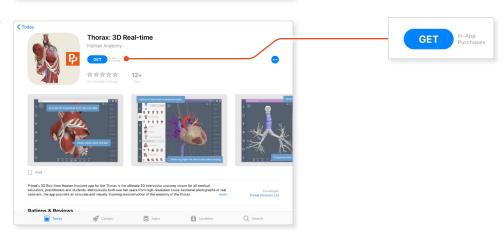

This will open the app in the App Store. Select **GET**, then **INSTALL** to download the app.

Remember there are 11 individual apps to download in the series.

You can also find the apps by searching for **3D Realtime Human Anatomy** directly in the App Store.