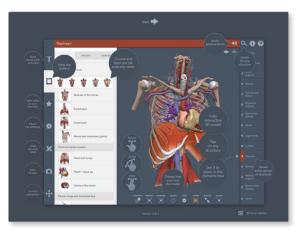

#### LOGGING IN TO THE APPS

5

Return to **anatomy.tv** and click on the region you have downloaded.

6

Select Launch the app.

7

Once the product has loaded you will see the QuickStart screen – tap anywhere to access the Real-time interface.