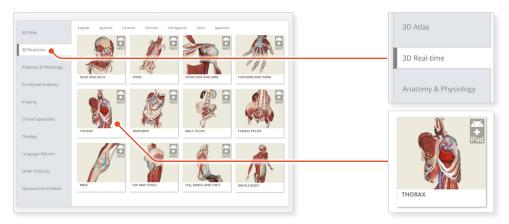

### DOWNLOADING THE APPS

1

Login to **anatomy.tv** using the **UK Institution Shibboleth Login**.

7

Select **3D Real-time** and the region of your choice.

3

When prompted select **Install the app**.

4