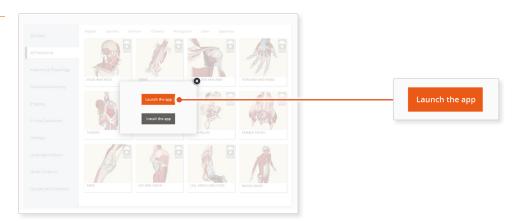

#### LOGGING IN TO THE APPS

5

Return to **anatomy.tv** and click on the region you have downloaded.

6

Select Launch the app.

7

Once the product has loaded you will see the QuickStart screen – tap anywhere to access the Real-time interface.