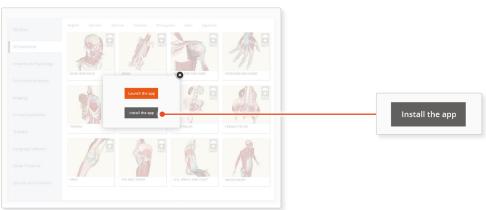

### DOWNLOADING THE APPS

1

Login to **anatomy.tv** using the **UK Institution Shibboleth Login**.

7

Select **3D Real-time** and the region of your choice.

3

When prompted select **Install the app**.

4