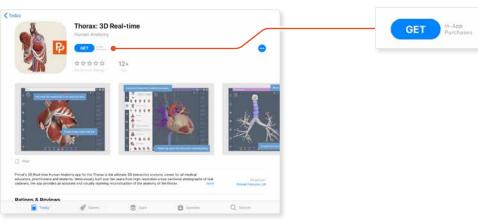

## DOWNLOADING THE APPS

1

Log into the **STAT!Ref** portal and click on the link to Anatomy.TV.

Select **3D Real-time** and the region of your choice.

2

When prompted select **Install the app** 

3

This will open the app in the App Store. Select **GET**, then **INSTALL** to download the app.