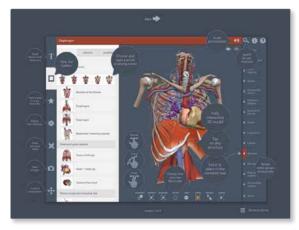

## LOGGING IN TO THE APPS

4

Return to **anatomy.tv** and click on the region you have downloaded.

5

Select Launch the app

6

Once the product has loaded you will see the QuickStart screen – tap anywhere to access the Real-time interface.