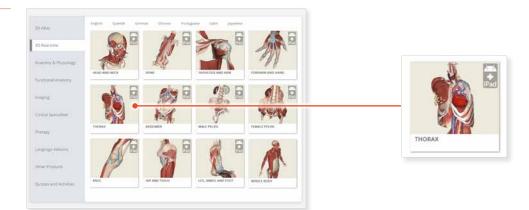

## LOGGING IN TO THE APPS

4

Return to **anatomy.tv** and click on the region you have downloaded.

5

Select Launch the app

6

Once the product has loaded you will see the QuickStart screen – tap anywhere to access the Real-time interface.

You will remain logged in as long as your STAT!Ref login is active.