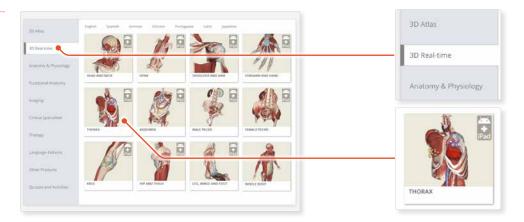

## DOWNLOADING THE APPS

1

Log into the **STAT!Ref** portal and click on the link to Anatomy.TV.

Select **3D Real-time** and the region of your choice.

2

When prompted select **Install the app** 

3

This will open the app in the App Store. Select **GET**, then **INSTALL** to download the app.

Remember there are 11 individual apps to download in the series.

You can also find the apps by searching for **3D Realtime Human Anatomy** directly in the App Store.