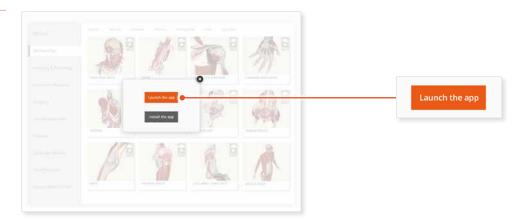

## LOGGING IN TO THE APPS

4

Return to **anatomy.tv** and click on the region you have downloaded.

5

Select Launch the app

6

Once the product has loaded you will see the QuickStart screen – tap anywhere to access the Real-time interface.