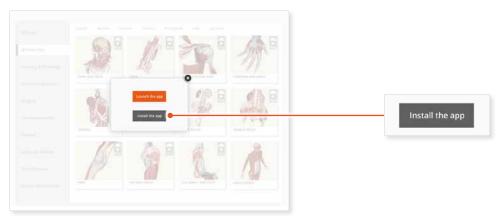

## DOWNLOADING THE APPS

1

Log into the **STAT!Ref** portal and click on the link to Anatomy.TV.

Select **3D Real-time** and the region of your choice.

2

When prompted select **Install the app** 

3

This will open the app in the App Store. Select **GET**, then **INSTALL** to download the app.